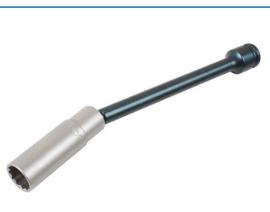

## Universal Joint Spark Plug Socket 3/8"D 16mm

A universal jointed, long length 16mm spark plug socket designed to access BMW motorcycle spark plugs with ease. The tool is 165mm long so it can reach deep plugs without the need for an extension bar or adaptors and the ball joint swivel socket head is ideal for accessing modern engines with limited plug clearance. The wobble function is particularly useful for accessing BMW spark plugs which are installed at an angle of > 5°, where a standard spark plug wrench does not fit. This professional quality tool has a standard 3/8" square drive and has a rubber insert for reliable spark plug removal and installation.

## **Additional Information**

- Applications: BMW motorcycles F650 (K72), F800 and F800GS (E8GS) 2011.
- Size: 16mm Bi-Hex (12pt) x 3/8"D x 165mm long.
- Outside diameter: 21mm; inside depth: 49.4mm.
- Universal joint head and extra long reach ideal for deep seated plugs.
- Manufactured from chrome vanadium with rubber inserts to protect and hold the spark plug.