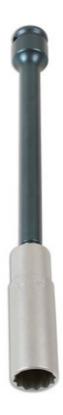

## Universal Joint Spark Plug Socket 3/8"D 16mm

A universal jointed, long length 16mm spark plug socket designed to access BMW motorcycle spark plugs with ease. The tool is 165mm long so it can reach deep plugs without the need for an extension bar or adaptors and the ball joint swivel socket head is ideal for accessing modern engines with limited plug clearance. The wobble function is particularly useful for accessing BMW spark plugs which are installed at an angle of > 5°, where a standard spark plug wrench does not fit. This professional quality tool has a standard 3/8" square drive and has a rubber insert for reliable spark plug removal and installation.

## **Additional Information**

- Applications: BMW motorcycles F650 (K72), F800 and F800GS (E8GS) 2011.
- Size: 16mm Bi-Hex (12pt) x 3/8"D x 165mm long.
- Outside diameter: 21mm; inside depth: 49.4mm.
- Universal joint head and extra long reach ideal for deep seated plugs.
- Manufactured from chrome vanadium with rubber inserts to protect and hold the spark plug.